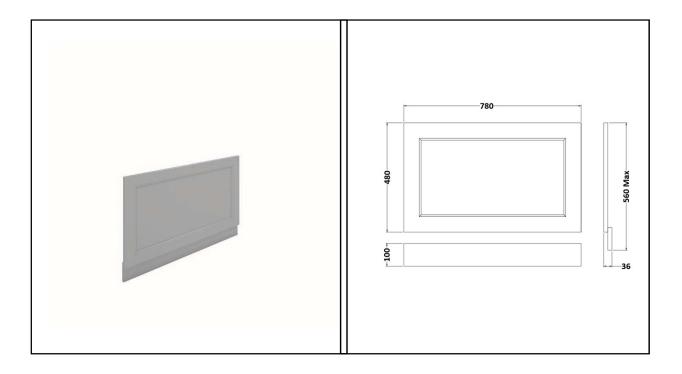

## **RAK WASHINGTON FURNITURE**

800 Bath End Panel & Plinth

| Dimensions: | 780w x 36d x 480 mm                           |
|-------------|-----------------------------------------------|
| Colour:     | GREY / GREIGE / WHITE /<br>BLACK / CAPPUCCINO |
| Code:       | RAKWEP80XXX                                   |
| Warranty:   | 2 YEARS                                       |
| Weight:     | 3.00 KG                                       |