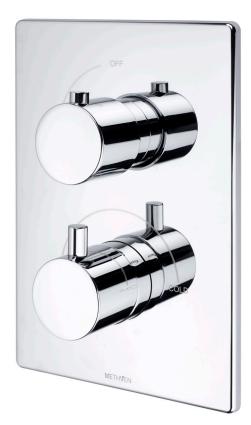

## KAHA 1 DIRECTION CONCEALED SHOWER CHROME ABS

- $\cdot$  38°C temperature hot stop with override facility
- · Rectangular ABS concealing plate
- $\cdot$  Front access filters No need to disconnect shower from water supply during maintenence
- · Concealed shower spindle extension available

2206710

 $\cdot$  Can be purchased as Separate Valve and Trims - VALVE 1D & TR KAHA 1DA

WORKING PRESSURES: 0.1 - 5.0 bar OPERATION: Separate Flow And Temperature Controls

**CONSTRUCTION:** Brass & ABS

INLET CONNECTIONS: 1/2" BSP

CARTRIDGE/VALVE TYPE: Thermostatic

SUPPLY: Suitable For All Plumbing Systems

**KAHA-1DA** Chrome Open Outlet Flow (Bar - l/min) kiwa WRAS 5.0 BAR 0.3 0.5 1.0 2.0 3.0 4.0 UK WATER REGULATION 4 2206329 FLOW 10.1 13.8 20.6 29.7 36.7 42.8 48.5 2205739