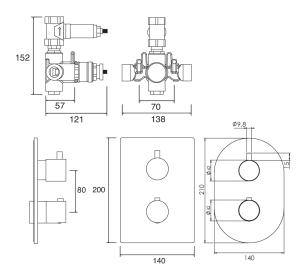

## KAHA 1 DIRECTION CONCEALED SHOWER CHROME ABS

- $\cdot$  38°C temperature hot stop with override facility
- · Rectangular ABS concealing plate
- $\cdot$  Front access filters No need to disconnect shower from water supply during maintenence
- · Concealed shower spindle extension available

2206710

 $\cdot$  Can be purchased as Separate Valve and Trims - VALVE 1D & TR KAHA 1DA

WORKING PRESSURES: 0.1 - 5.0 bar OPERATION: Separate Flow And Temperature Controls

**CONSTRUCTION:** Brass & ABS

INLET CONNECTIONS: 1/2" BSP

CARTRIDGE/VALVE TYPE: Thermostatic

SUPPLY: Suitable For All Plumbing Systems

**KAHA-1DA** Chrome Open Outlet Flow (Bar - l/min) kiwa WRAS 5.0 BAR 0.3 0.5 1.0 2.0 3.0 4.0 UK WATER REGULATION 4 2206329 FLOW 10.1 13.8 20.6 29.7 36.7 42.8 48.5 2205739