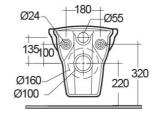

#### **Technical specifications**

| Dimensions:         | 560 x 360 mm   |
|---------------------|----------------|
| Weight:             | 18 Kg          |
| Color:              | Alpine White   |
| Trap type:          | P Trap         |
| Trapway type:       | Concealed      |
| Seat cover options: | Urea           |
| Bowl shape:         | Oval           |
| Soft close:         | yes            |
| Dual flush:         | yes            |
| Suites:             | RAK-WASHINGTON |

### Code Name

WT20AWHA WASHINGTON WATER CLOSET RIMLESS WALL HUNG 56CM

RAK - Ceramics  $\ \ \, \mathbb{C}$ 

Dimensions: All dimensions in mm tolerance  $\pm 5\%$  for below 200mm and  $\pm 3\%$  for above 200mm. Note: Due to a continuing development programme to improve design and performance, the manufacturer reserves all rights to vary specifications without prior information.