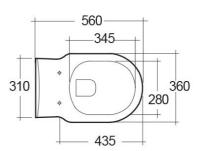

#### **Technical specifications**

| Dimensions:         | 560 x 360 mm   |
|---------------------|----------------|
| Weight:             | 18 Kg          |
| Color:              | Alpine White   |
| Trap type:          | P Trap         |
| Trapway type:       | Concealed      |
| Seat cover options: | Urea           |
| Bowl shape:         | Oval           |
| Soft close:         | yes            |
| Dual flush:         | yes            |
| Suites:             | RAK-WASHINGTON |

### Code Name

WT20AWHA WASHINGTON WATER CLOSET RIMLESS WALL HUNG 56CM

RAK - Ceramics  $\ \ \, \mathbb{C}$ 

Dimensions: All dimensions in mm tolerance  $\pm 5\%$  for below 200mm and  $\pm 3\%$  for above 200mm. Note: Due to a continuing development programme to improve design and performance, the manufacturer reserves all rights to vary specifications without prior information.