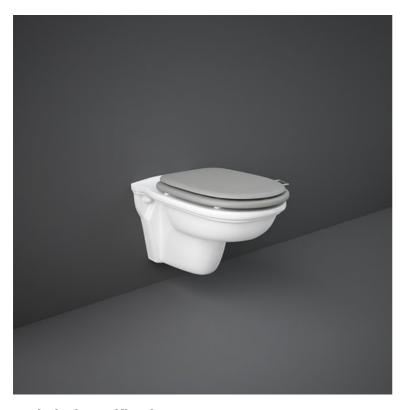

### **RAK-WASHINGTON**

## Wall Hung | Water Closet

### Code Name

WT20AWHA WASHINGTON WATER CLOSET RIMLESS WALL HUNG 56CM

RAK - Ceramics  $\ \ \, \mathbb{C}$ 

Dimensions: All dimensions in mm tolerance  $\pm 5\%$  for below 200mm and  $\pm 3\%$  for above 200mm. Note: Due to a continuing development programme to improve design and performance, the manufacturer reserves all rights to vary specifications without prior information.