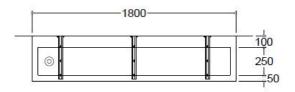

# **Product Options**

TS3SWC1200: SanCeram T3S trough - 1200mm TS3SWC1800: SanCeram T3S trough - 1800mm TS3SWC2400: SanCeram T3S trough - 2400mm TS3SWC3000: SanCeram T3S trough - 3000mm