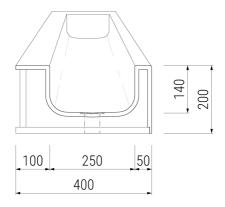

## **Description**

SanCeram slim flat bottomed thermoformed solid surface wash trough with tap deck. Thermoformed wash troughs are made from a single piece of solid surface, thermoformed into a seamless, curved shape – reducing the hard edges and joints that can trap dirt making them more hygienic and maintenance easy.

#### **Features**

- Strong and robust material with high resistance to cleaning products and chemicals
- Non-porous & waterproof material
- Repairable, self coloured throughout
- Colour matched adhesive gives a seamless joint
- Hygienic and smooth surface meeting NSF51 standards
- Fire resistant UK BS476 Class 0
- · Single left handed waste outlet point
- Wall mounted install
- Available in 4 standard sizes
- Provided undrilled for flexibility onsite as standard
- Tap holes drilled at 600mm centres available on request