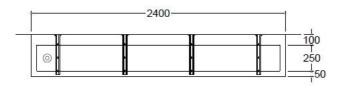

# **Product Options**

TS3SWC1200: SanCeram T3S trough - 1200mm TS3SWC1800: SanCeram T3S trough - 1800mm TS3SWC2400: SanCeram T3S trough - 2400mm TS3SWC3000: SanCeram T3S trough - 3000mm