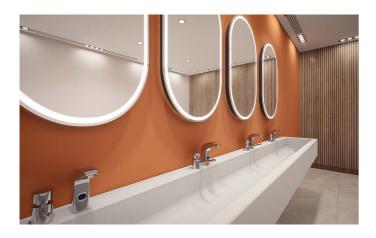

## **Description**

SanCeram slim flat bottomed thermoformed solid surface wash trough with tap deck. Thermoformed wash troughs are made from a single piece of solid surface, thermoformed into a seamless, curved shape – reducing the hard edges and joints that can trap dirt making them more hygienic and maintenance easy.