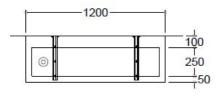

# **Product Options**

TS3SWC1200: SanCeram T3S trough - 1200mm TS3SWC1800: SanCeram T3S trough - 1800mm TS3SWC2400: SanCeram T3S trough - 2400mm TS3SWC3000: SanCeram T3S trough - 3000mm