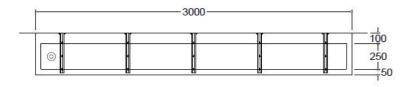

# **Product Options**

TS3SWC1200: SanCeram T3S trough - 1200mm TS3SWC1800: SanCeram T3S trough - 1800mm TS3SWC2400: SanCeram T3S trough - 2400mm TS3SWC3000: SanCeram T3S trough - 3000mm