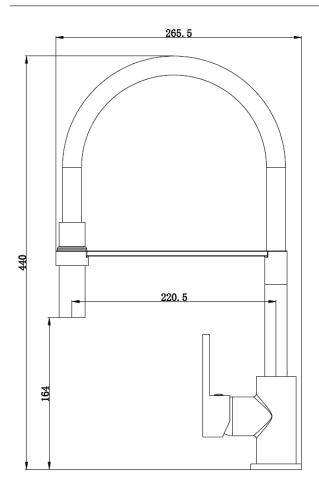

## **ELLESMERE FLEXI SINK MIXER**

**CONSTRUCTION**: Brass

**CARTRIDGE/VALVE TYPE:** Ceramic Cartridge **SUPPLY:** Suitable for all plumbing systems

INLET CONNECTIONS: 1/2" BSP
WORKING PRESSURES: 0.3 - 5.0 bar

**OPERATION:** Tilt and Turn temperature and flow control

- $\cdot$  On trend design perfectly complements contemporary kitchens
- · Pull down nozzle is ideal for rinsing pots and pans
- $\cdot$  Lever handle is simple to use for all the family tilt and turn temperature & flow control
- $\cdot$  Fitted with a ceramic cartridge for easy operation and longevity
- · Optimised to operate at 6 litres per minute in order to save water
- $\cdot$  Chrome plated finish with matt black tube
- · In full colour packaging