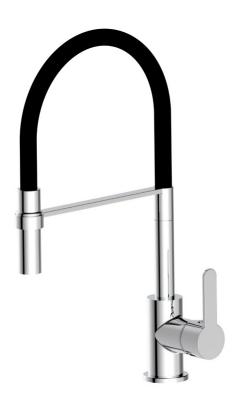

## **ELLESMERE FLEXI SINK MIXER**

**CONSTRUCTION**: Brass

**CARTRIDGE/VALVE TYPE:** Ceramic Cartridge **SUPPLY:** Suitable for all plumbing systems

INLET CONNECTIONS: 1/2" BSP
WORKING PRESSURES: 0.3 - 5.0 bar

**OPERATION:** Tilt and Turn temperature and flow control

- $\cdot$  On trend design perfectly complements contemporary kitchens
- · Pull down nozzle is ideal for rinsing pots and pans
- $\cdot$  Lever handle is simple to use for all the family tilt and turn temperature & flow control
- $\cdot$  Fitted with a ceramic cartridge for easy operation and longevity
- · Optimised to operate at 6 litres per minute in order to save water
- $\cdot$  Chrome plated finish with matt black tube
- · In full colour packaging

## ELSMCP Chrome & Black