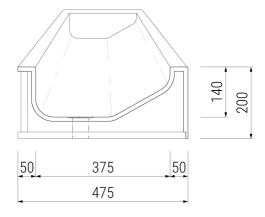

## **Description**

SanCeram sloping thermoformed solid surface wash trough without tap deck for use with wall mounted taps. Thermoformed wash troughs are made from a single piece of solid surface, thermoformed into a seamless, curved shape – reducing the hard edges and joints that can trap dirt making them more hygienic and maintenance easy.

#### **Features**

- Strong and robust material with high resistance to cleaning products and chemicals
- Non-porous & waterproof material
- Repairable, self coloured throughout
- Colour matched adhesive gives a seamless joint
- Hygienic and smooth surface meeting NSF51 standards
- Fire resistant UK BS476 Class 0
- Single left handed waste outlet point
- Wall mounted install
- Available in 4 standard sizes
- Provided undrilled for flexibility onsite as standard
- Tap holes drilled at 600mm centres available on request