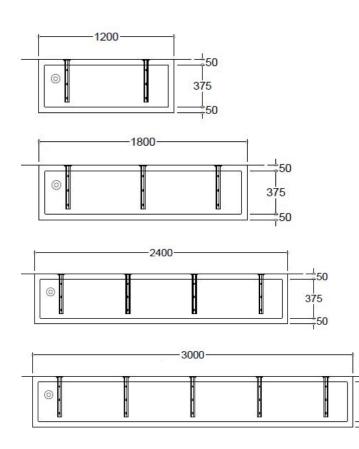

## **Product Options**

T2SWC1200: SanCeram T2 trough - 1200mm T2SWC1800: SanCeram T2 trough - 1800mm T2SWC2400: SanCeram T2 trough - 2400mm T2SWC3000: SanCeram T2 trough - 3000mm