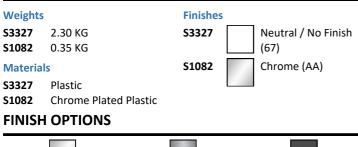

# Conceala 3 Concealed Dual Flush Bottom/Top Inlet Cistern, Pneumatic



### OPTIONS

**S1084** Crescent finger push button, pneumatic dual flush

# ILLUSTRATED PRODUCT DETAILS





#### **Standards**

Cistern to BS EN 14055

#### **Special Notes**

Cistern is supplied with 800mm length of plastic air tube. An optional 3m length (SV316) can be purchased where remote operation is required. Cistern is supplied with 2 x 800mm length of plastic air tube. An optional 3m length (SV316) can be purchased where remote operation is required. Please refer to the installation instructions before fitting. Actuator purchased separately. Easy adjustment on outlet valve to lower water volumes.

Please refer to the installation instructions before fitting. Actuator purchased separately.

Previous Conceala 2 equivalent E212467 or S363667



## ACCREDITATIONS

## FEATURES