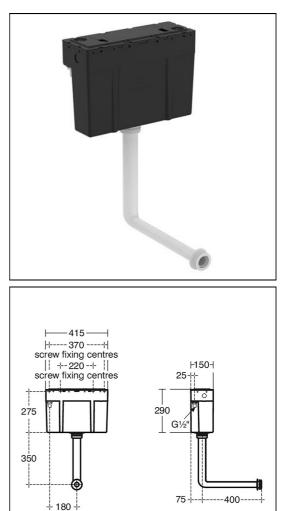

Bottom/Top Inlet Cistern, Pneumatic



### OPTIONS

**S1084** Crescent finger push button, pneumatic dual flush

# ILLUSTRATED PRODUCT DETAILS





#### **Standards**

Cistern to BS EN 14055

#### **Special Notes**

Cistern is supplied with 800mm length of plastic air tube. An optional 3m length (SV316) can be purchased where remote operation is required. Cistern is supplied with 2 x 800mm length of plastic air tube. An optional 3m length (SV316) can be purchased where remote operation is required. Please refer to the installation instructions before fitting. Actuator purchased separately. Easy adjustment on outlet valve to lower water volumes.

Please refer to the installation instructions before fitting. Actuator purchased separately.

Previous Conceala 2 equivalent E212467 or S363667



## ACCREDITATIONS

## FEATURES