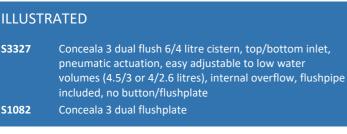

# Conceala 3 Concealed Dual Flush Bottom/Top Inlet Cistern, Pneumatic



### OPTIONS

**S1084** Crescent finger push button, pneumatic dual flush

# ILLUSTRATED PRODUCT DETAILS





#### **Standards**

Cistern to BS EN 14055

#### **Special Notes**

Cistern is supplied with 800mm length of plastic air tube. An optional 3m length (SV316) can be purchased where remote operation is required. Cistern is supplied with 2 x 800mm length of plastic air tube. An optional 3m length (SV316) can be purchased where remote operation is required. Please refer to the installation instructions before fitting. Actuator purchased separately. Easy adjustment on outlet valve to lower water volumes.

Please refer to the installation instructions before fitting. Actuator purchased separately.

Previous Conceala 2 equivalent E212467 or S363667



## ACCREDITATIONS

## FEATURES