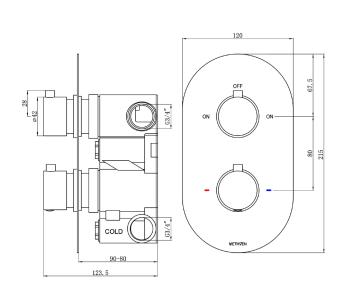

### COMO CONCEALED MIXER VALVE - SINGLE OUTLET - MATTE BLACK

- CONSTRUCTION: Brass
- **CARTRIDGE/VALVE TYPE:** Thermostatic **SUPPLY:** Suitable For Low Pressure Systems
- INLET CONNECTIONS: 3/4" BSP WORKING PRESSURES: 0.1 - 5.0 bar
- **OPERATION:** Separate Flow And Temperature Controls

- $\cdot$  Diverter Cartridge To Single Outlet
- · 38°C Temperature Hot Stop With Override Facility
- $\cdot$  Front Access Filters No Need To Disconnect Shower From Water Supply During Maintenence
- · Slimline Concealing Plate
- · Includes Covers To Protect Valve During Installation