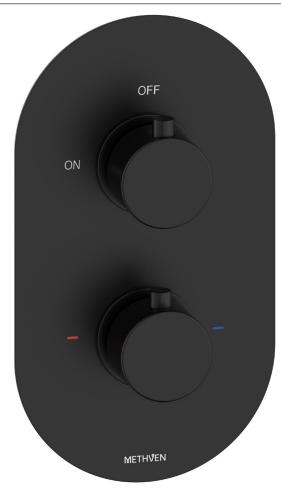

### COMO CONCEALED MIXER VALVE - SINGLE OUTLET - MATTE BLACK

- CONSTRUCTION: Brass
- **CARTRIDGE/VALVE TYPE:** Thermostatic **SUPPLY:** Suitable For Low Pressure Systems
- INLET CONNECTIONS: 3/4" BSP WORKING PRESSURES: 0.1 - 5.0 bar
- **OPERATION:** Separate Flow And Temperature Controls

### CM1DBK

### **Matte Black**