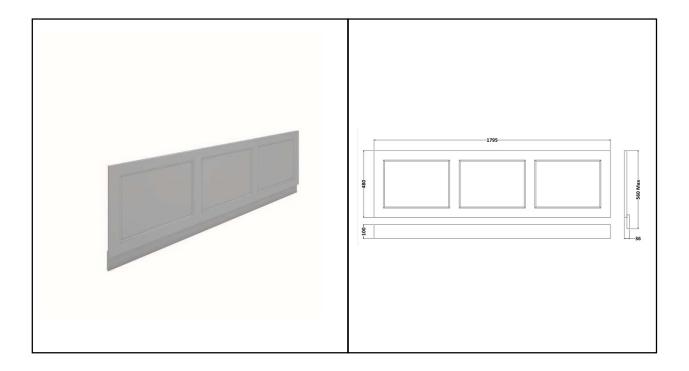

## 1700 Bath Front Panel & Plinth

| Dimensions: | 1700w x 36d x 480h mm                         |
|-------------|-----------------------------------------------|
| Colour:     | GREY / GREIGE / WHITE /<br>BLACK / CAPPUCCINO |
| Code:       | RAKWFP170XXX                                  |
| Warranty:   | 2 YEARS                                       |
| Weight:     | 6.00 KG                                       |