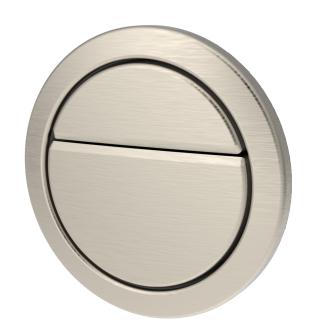

# **GEO DUAL FLUSH**

**Brushed Nickel** 

#### **Features**

- ~ Dualflush
- ~ 73.5mm diameter pushbutton
- ~ Brushed Nickel finish
- ~ Smooth pneumatic operation
- ~ Can be positioned up to 250mm from from the cistern