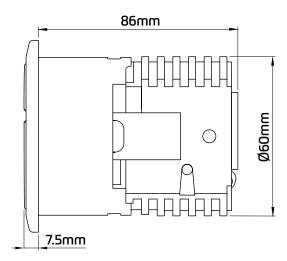

## **Dimensional Data**

## **Technical Data**

| Wall Thickness        | 12-32mm                   |
|-----------------------|---------------------------|
| Installation Aperture | Ø62-65mm hole             |
| Fixing Type           | Locking Collet (Supplied) |
| Button Operation      | Pneumatic                 |
| Flush Option          | Dual Flush                |