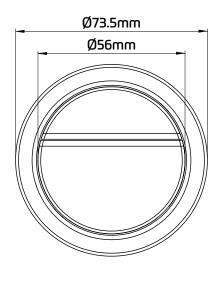

## **Dimensional Data**

#### **Features**

- ~ Dualflush
- ~ 73.5mm diameter pushbutton
- ~ Brushed Nickel finish
- ~ Smooth pneumatic operation
- ~ Can be positioned up to 250mm from from the cistern