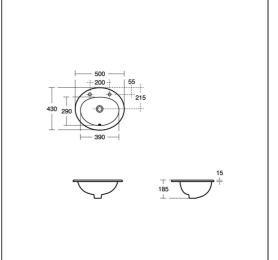

## ILLUSTRATED PRODUCT DETAILS

| Sizes<br>E8953                   | w:500 x d:430                                                             | Finishes<br>E8953 | White (01)                                      |
|----------------------------------|---------------------------------------------------------------------------|-------------------|-------------------------------------------------|
| Weights<br>E8953                 | 7.00 KG                                                                   | B9865             | Chrome (AA)                                     |
| B9865<br>S8800<br>S8920          | 1.05 KG<br>0.08 KG<br>2.00 KG                                             | S8800             | Chrome (AA)                                     |
| Material                         | -                                                                         | S8920             | Neutral / No Finish<br>(67)                     |
| E8953<br>B9865<br>S8800<br>S8920 | Vitreous China<br>Chrome Plated Brass<br>Chrome Plated Plastic<br>Plastic | Flow rat<br>B9865 | tes<br>13 Litres per minute @ 3<br>bar pressure |