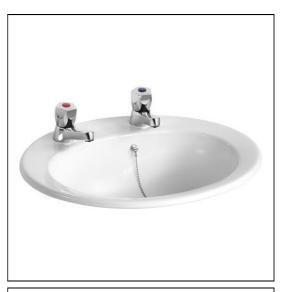

### ILLUSTRATED

| E8953 | Sandringham 21 countertop washbasin 50cm, 2 tapholes with overflow and chainstay hole |
|-------|---------------------------------------------------------------------------------------|
| B9865 | Sandringham 21 Washbasin Pillar Taps                                                  |
| S8800 | Waste 1¼" plastic waste with bead chain and plug, 80mm slotted tail, bolt stay        |
| S8920 | Trap 1¼" plastic resealing bottle, 75mm seal,<br>multi-purpose outlet                 |

## ILLUSTRATED PRODUCT DETAILS

| Sizes<br>E8953                   | w:500 x d:430                                                             | Finishes<br>E8953 | White (01)                                      |
|----------------------------------|---------------------------------------------------------------------------|-------------------|-------------------------------------------------|
| Weights<br>E8953                 | 7.00 KG                                                                   | B9865             | Chrome (AA)                                     |
| B9865<br>S8800<br>S8920          | 1.05 KG<br>0.08 KG<br>2.00 KG                                             | S8800             | Chrome (AA)                                     |
| Material                         | -                                                                         | S8920             | Neutral / No Finish<br>(67)                     |
| E8953<br>B9865<br>S8800<br>S8920 | Vitreous China<br>Chrome Plated Brass<br>Chrome Plated Plastic<br>Plastic | Flow rat<br>B9865 | tes<br>13 Litres per minute @ 3<br>bar pressure |