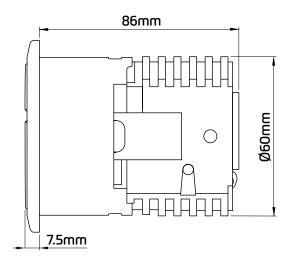

## **Dimensional Data**

## **Technical Data**

| Wall Thickness        | 12-32mm                   |
|-----------------------|---------------------------|
| Installation Aperture | Ø62-65mm hole             |
| Fixing Type           | Locking Collet (Supplied) |
| Button Operation      | Pneumatic                 |
| Flush Option          | Dual Flush                |