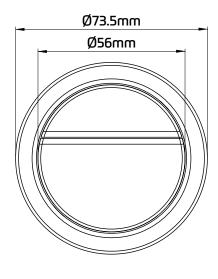

#### **Features**

- ~ Dualflush
- ~ 73.5mm diameter pushbutton
- ~ Matt Black finish
- ~ Smooth pneumatic operation
- ~ Can be positioned up to 250mm from from the cistern

## **Dimensional Data**