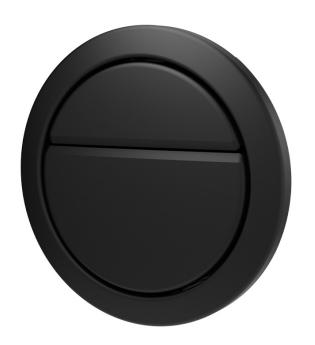

# **GEO DUAL FLUSH**

Matt Black

#### **Features**

- ~ Dualflush
- ~ 73.5mm diameter pushbutton
- ~ Matt Black finish
- ~ Smooth pneumatic operation
- ~ Can be positioned up to 250mm from from the cistern