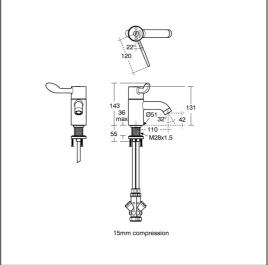

#### **Special Notes**

Single sequential lever for on/off operation and temperature control. Supplied with service valves which include isolators, strainers, check valves, flow regulators and 15mm compression connections. Temperature factory set to 40±1°C.

Product will work on low pressure providing the flow regulatoris removed and replaced using a flow guide (A960191NU). Factory fitted 3.8 litre per minute flow regulator in an anti-vandal housing. 1.9 litre per minute eco spray outlet also supplied. Both require 1 bar minimum pressure. Clamping ring with three fixing screws for a secure fix to the basin which will not come loose if installed correctly.