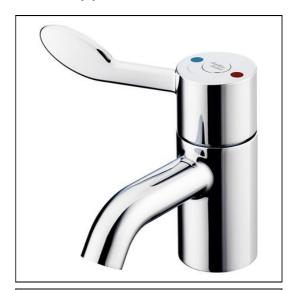

# **ILLUSTRATED**

A6697

Contour 21+ 1 hole thermostatic basin mixer, single sequential lever with copper tails

**Finishes** 

#### ILLUSTRATED PRODUCT DETAILS

Weights

**A6697** 2.10 KG **A6697** Chrome (AA) **Materials** 

A6697 Chrome Plated Brass Flow rates

A6697 3.9 Litres per minute @ 3 bar pressure

#### **Special Notes**

Single sequential lever for on/off operation and temperature control. Supplied with service valves which include isolators, strainers, check valves, flow regulators and 15mm compression connections. Temperature factory set to 40±1°C.