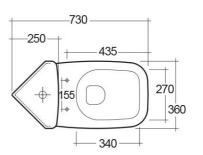

## Technical specifications

| Dimensions:              | 730 x 360 mm      |
|--------------------------|-------------------|
| Weight:                  | 31 Kg             |
| Color:                   | Alpine White      |
| Trap type:               | P Trap            |
| Trapway type:            | Concealed         |
| Seat cover options:      | PP                |
| Bowl shape:              | Rounded Rectangle |
| Soft close:              | yes               |
| Quick remove seat cover: | yes               |
| Dual flush:              | yes               |
| Suites:                  | RAK-ORIGIN        |

## Code Name

ORG11AWHA ORIGIN WATER CLOSET CLOSE COUPLED P-TRAP 62CM

ORGO4AWHA ORIGIN WATER CLOSET TANK CORNER

RAK - Ceramics © Page 1 of 2

Dimensions: All dimensions in mm tolerance  $\pm 5\%$  for below 200mm and  $\pm 3\%$  for above 200mm. Note: Due to a continuing development programme to improve design and performance, the manufacturer reserves all rights to vary specifications without prior information.