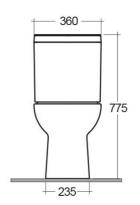

## Technical specifications

| Dimensions:              | 730 x 360 mm      |
|--------------------------|-------------------|
| Weight:                  | 31 Kg             |
| Color:                   | Alpine White      |
| Trap type:               | P Trap            |
| Trapway type:            | Concealed         |
| Seat cover options:      | PP                |
| Bowl shape:              | Rounded Rectangle |
| Soft close:              | yes               |
| Quick remove seat cover: | yes               |
| Dual flush:              | yes               |
| Suites:                  | RAK-ORIGIN        |

## Code Name

ORG11AWHA ORIGIN WATER CLOSET CLOSE COUPLED P-TRAP 62CM

ORGO4AWHA ORIGIN WATER CLOSET TANK CORNER

RAK - Ceramics © Page 1 of 2

Dimensions: All dimensions in mm tolerance  $\pm 5\%$  for below 200mm and  $\pm 3\%$  for above 200mm. Note: Due to a continuing development programme to improve design and performance, the manufacturer reserves all rights to vary specifications without prior information.