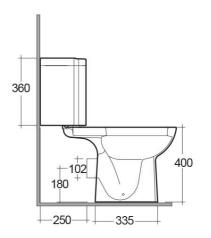

## Technical specifications

| Dimensions:              | 730 x 360 mm      |
|--------------------------|-------------------|
| Weight:                  | 31 Kg             |
| Color:                   | Alpine White      |
| Trap type:               | P Trap            |
| Trapway type:            | Concealed         |
| Seat cover options:      | PP                |
| Bowl shape:              | Rounded Rectangle |
| Soft close:              | yes               |
| Quick remove seat cover: | yes               |
| Dual flush:              | yes               |
| Suites:                  | RAK-ORIGIN        |

## Code Name

ORG11AWHA ORIGIN WATER CLOSET CLOSE COUPLED P-TRAP 62CM

ORGO4AWHA ORIGIN WATER CLOSET TANK CORNER

RAK - Ceramics © Page 1 of 2

Dimensions: All dimensions in mm tolerance  $\pm 5\%$  for below 200mm and  $\pm 3\%$  for above 200mm. Note: Due to a continuing development programme to improve design and performance, the manufacturer reserves all rights to vary specifications without prior information.