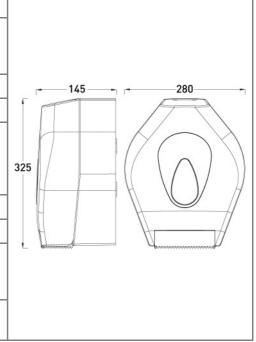

| Product code                        | 0302538                                                                                                        |
|-------------------------------------|----------------------------------------------------------------------------------------------------------------|
| Description                         | Lockable midi jumbo toilet roll holder with blue translucent capacity viewing window                           |
| Dimensions                          | H325 x W280 x D145                                                                                             |
| Weight                              | 1kg                                                                                                            |
| Paper                               | Perforated and un-perforated jumbo rolls with a maximum width of 110mm and a core size between 45mm and 65mm   |
| Capacity                            | Maximum roll diameter – 260mm                                                                                  |
| Material/Finish                     | ABS in white                                                                                                   |
| Fixings                             | Includes fixing kit for hard wall installations. Other wall or board types will require a suitable fixing kit. |
| Recommended<br>Installation height: | 750mm from floor                                                                                               |