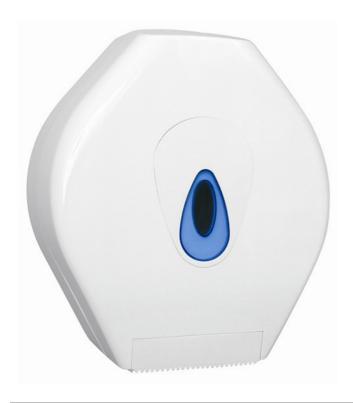

| Product code                        | 0302538                                                                                                        |
|-------------------------------------|----------------------------------------------------------------------------------------------------------------|
| Description                         | Lockable midi jumbo toilet roll holder with blue translucent capacity viewing window                           |
| Dimensions                          | H325 x W280 x D145                                                                                             |
| Weight                              | 1kg                                                                                                            |
| Paper                               | Perforated and un-perforated jumbo rolls with a maximum width of 110mm and a core size between 45mm and 65mm   |
| Capacity                            | Maximum roll diameter – 260mm                                                                                  |
| Material/Finish                     | ABS in white                                                                                                   |
| Fixings                             | Includes fixing kit for hard wall installations. Other wall or board types will require a suitable fixing kit. |
| Recommended<br>Installation height: | 750mm from floor                                                                                               |