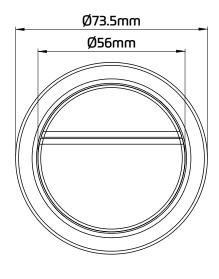

## **Dimensional Data**

#### **Features**

- ~ Dualflush
- ~ 73.5mm diameter pushbutton
- ~ Soft Touch Grey finish
- ~ Smooth pneumatic operation
- ~ Can be positioned up to 250mm from from the cistern