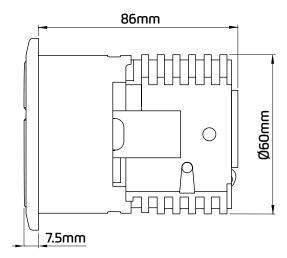

## **Dimensional Data**

## **Technical Data**

| Wall Thickness        | 12-32mm                   |
|-----------------------|---------------------------|
| Installation Aperture | Ø62-65mm hole             |
| Fixing Type           | Locking Collet (Supplied) |
| Button Operation      | Pneumatic                 |
| Flush Option          | Dual Flush                |