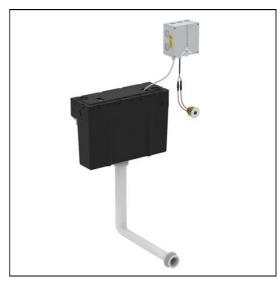

## **ILLUSTRATED**

S3334

Conceala 3 Sensorflow 21 single flush 6 litre cistern, easy adjustable to low water volumes (4.5 or 4 litres), bottom/top inlet, panel mounted touch free sensor actuation, internal overflow, flushpipe included

## **ILLUSTRATED PRODUCT DETAILS**

Weights Finishes

S3334 3.15 KG S3334 Neutral / No Finish

Materials

S3334 Plastic Capacity

S3334 6.0 litres