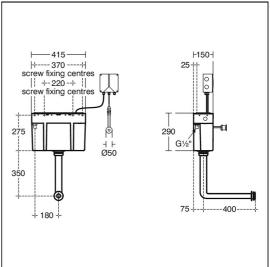

## **ILLUSTRATED PRODUCT DETAILS**

Weights Finishes

S3334 3.15 KG S3334 Neutral / No Finish

Materials

S3334 Plastic Capacity

S3334 6.0 litres