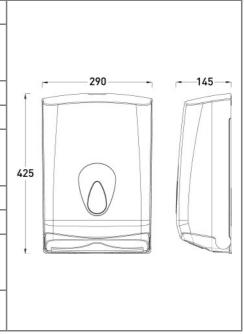

| Product code                        | 0302537                                                                                                        |
|-------------------------------------|----------------------------------------------------------------------------------------------------------------|
| Description                         | Lockable ultra strong paper towel dispenser with blue translucent capacity viewing window                      |
| Dimensions                          | H425 x W290 x D145                                                                                             |
| Weight                              | 1.3 kg                                                                                                         |
| Paper                               | Interleaved, c-fold or z-fold towels from 65mm deep (maximum 100mm), up to 255mm wide.                         |
| Capacity                            | Maximum stack height – 360mm                                                                                   |
| Material/Finish                     | ABS in white finish                                                                                            |
| Fixings                             | Includes fixing kit for hard wall installations. Other wall or board types will require a suitable fixing kit. |
| Recommended<br>Installation height: | 1300 – 1400mm from floor                                                                                       |