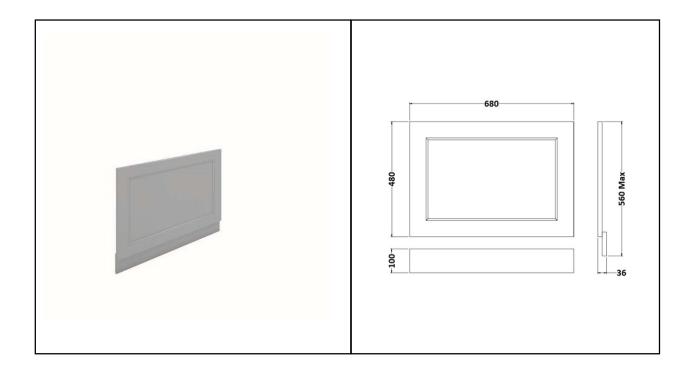

## **RAK WASHINGTON FURNITURE**

700 Bath End Panel & Plinth

| Dimensions: | 680w x 36d x 480 mm                           |
|-------------|-----------------------------------------------|
| Colour:     | GREY / GREIGE / WHITE / BLACK /<br>CAPPUCCINO |
| Code:       | RAKWEP70XXX                                   |
| Warranty:   | 2 YEARS                                       |
| Weight:     | 2.50 KG                                       |