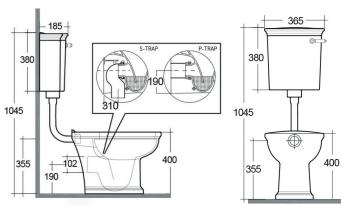

## **Technical specifications**

| Dimensions:         | 360w x 580d x 400h                                 |
|---------------------|----------------------------------------------------|
| Weight:             | Pan: 24kg, Cistern: 12kg, Pipe: 0.8kg, Seat: 3.2kg |
| Colour:             | Alpine White                                       |
| Trap type:          | P-trap                                             |
| Seat cover options: | Wood                                               |
| Bowl shape:         | Oval                                               |
| Suites:             | RAK-Washington                                     |
|                     |                                                    |
| Code:               | Name:                                              |
| WT21AWHA            | Washington water closet p-trap 58cm                |
| WT23AWHA            | Low level cistern with front lever                 |
| FTWTLOCIST          | Pipe                                               |