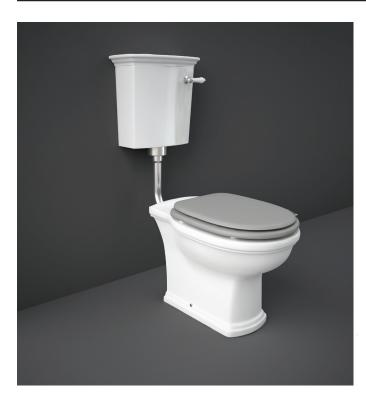

## **RAK-Washington** WC | Lever | Low Level

## **Technical specifications**

| Dimensions:         | 360w x 580d x 400h                                 |
|---------------------|----------------------------------------------------|
| Weight:             | Pan: 24kg, Cistern: 12kg, Pipe: 0.8kg, Seat: 3.2kg |
| Colour:             | Alpine White                                       |
| Trap type:          | P-trap                                             |
| Seat cover options: | Wood                                               |
| Bowl shape:         | Oval                                               |
| Suites:             | RAK-Washington                                     |
|                     |                                                    |
| Code:               | Name:                                              |
| WT21AWHA            | Washington water closet p-trap 58cm                |
| WT23AWHA            | Low level cistern with front lever                 |
| FTWTLOCIST          | Pipe                                               |