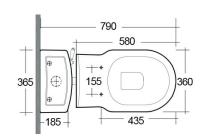

## **Technical specifications**

| Dimensions:         | 360w x 580d x 400h                                 |
|---------------------|----------------------------------------------------|
| Weight:             | Pan: 24kg, Cistern: 12kg, Pipe: 0.8kg, Seat: 3.2kg |
| Colour:             | Alpine White                                       |
| Trap type:          | P-trap                                             |
| Seat cover options: | Wood                                               |
| Bowl shape:         | Oval                                               |
| Suites:             | RAK-Washington                                     |
|                     |                                                    |
| Code:               | Name:                                              |
| WT21AWHA            | Washington water closet p-trap 58cm                |
| WT23AWHA            | Low level cistern with front lever                 |
| FTWTLOCIST          | Pipe                                               |