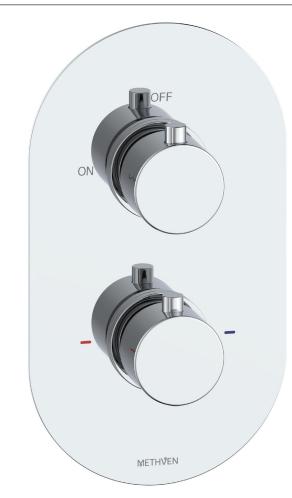

## COMO CONCEALED MIXER VALVE - SINGLE OUTLET

**CONSTRUCTION:** Brass

CM1D

BAR

FLOW

CARTRIDGE/VALVE TYPE: Thermostatic

SUPPLY: Suitable For Low Pressure Systems

INLET CONNECTIONS: 3/4" BSP

Maintenence

 $\cdot$  Diverter Cartridge To Single Outlet

· Slimline Concealing Plate

· 38°C Temperature Hot Stop With Override Facility

• Includes Covers To Protect Valve During Installation

 $\cdot$  Front Access Filters - No Need To Disconnect Shower From Water Supply During