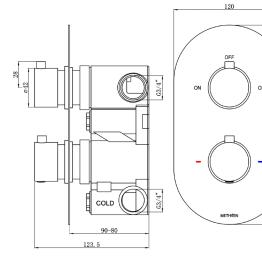

## COMO CONCEALED MIXER VALVE - SINGLE OUTLET

**CONSTRUCTION:** Brass

CM1D

BAR

FLOW

CARTRIDGE/VALVE TYPE: Thermostatic

SUPPLY: Suitable For Low Pressure Systems

INLET CONNECTIONS: 3/4" BSP

WORKING PRESSURES: 0.1 - 5.0 bar

**Open Outlet Flow** (Bar - l/min)

**OPERATION:** Separate Flow And Temperature Controls

0.1

4.8

Chrome

5.0

34.7

Maintenence

 $\cdot$  Diverter Cartridge To Single Outlet

· Slimline Concealing Plate

· 38°C Temperature Hot Stop With Override Facility

• Includes Covers To Protect Valve During Installation

 $\cdot$  Front Access Filters - No Need To Disconnect Shower From Water Supply During

2402175

Please Note: Flow rate will be dictated by installation configurations. Please ensure to check the appropriate flow restrictor information if applicable.

0.3

8.2

0.5

10.6

1.0

15.2