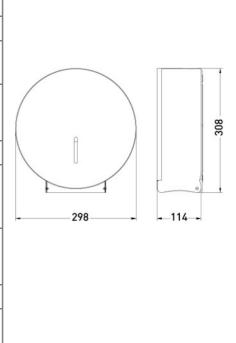

| Product code                        | Stainless Steel - 0302500<br>White Metal - 0302523                                                             |
|-------------------------------------|----------------------------------------------------------------------------------------------------------------|
| Description                         | Lockable midi jumbo toilet roll dispenser with viewing window                                                  |
| Dimensions                          | H308 x D114 x Ø298                                                                                             |
| Weight                              | Stainless Steel – 1.7kg<br>White Metal – 1.8kg                                                                 |
| Paper                               | Un-perforated jumbo rolls with a maximum width of 100mm and a core size 60mm                                   |
| Capacity                            | Maximum roll diameter – 240mm                                                                                  |
| Material/Finish                     | Stainless steel with brushed satin finish or Zintec with white epoxy polyester finish                          |
| Fixings                             | Includes fixing kit for hard wall installations. Other wall or board types will require a suitable fixing kit. |
| Access                              | Key lock                                                                                                       |
| Recommended<br>Installation height: | 750mm from floor                                                                                               |