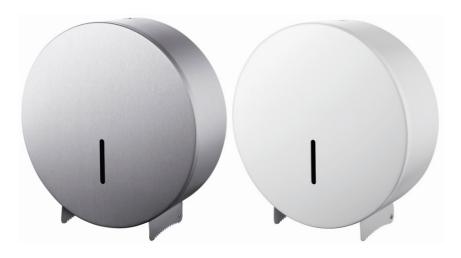

| Product code                        | Stainless Steel - 0302500<br>White Metal - 0302523                                                             |
|-------------------------------------|----------------------------------------------------------------------------------------------------------------|
| Description                         | Lockable midi jumbo toilet roll dispenser with viewing window                                                  |
| Dimensions                          | H308 x D114 x Ø298                                                                                             |
| Weight                              | Stainless Steel – 1.7kg<br>White Metal – 1.8kg                                                                 |
| Paper                               | Un-perforated jumbo rolls with a maximum width of 100mm and a core size 60mm                                   |
| Capacity                            | Maximum roll diameter – 240mm                                                                                  |
| Material/Finish                     | Stainless steel with brushed satin finish or Zintec with white epoxy polyester finish                          |
| Fixings                             | Includes fixing kit for hard wall installations. Other wall or board types will require a suitable fixing kit. |
| Access                              | Key lock                                                                                                       |
| Recommended<br>Installation height: | 750mm from floor                                                                                               |