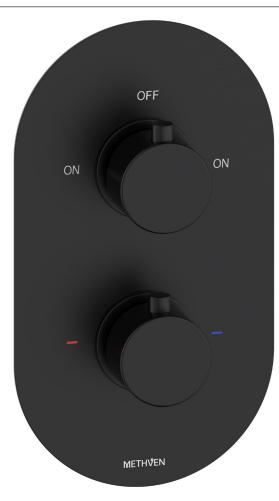

## **COMO CONCEALED MIXER VALVE - 2 OUTLET - MATTE BLACK**

**CONSTRUCTION: Brass** 

**CARTRIDGE/VALVE TYPE:** Thermostatic **SUPPLY:** Suitable For Low Pressure Systems

INLET CONNECTIONS: 3/4" BSP WORKING PRESSURES: 0.1 - 5.0 bar

**OPERATION:** Separate Flow And Temperature Controls

- $\cdot$  Diverter Cartridge To Two Outlets
- · 38°C Temperature Hot Stop With Override Facility
- $\cdot$  Front Access Filters No Need To Disconnect Shower From Water Supply During Maintenence
- · Slimline Concealing Plate
- · Includes Covers To Protect Valve During Installation

## **Matte Black**

Open Outlet Flow (Bar - l/min)

**BAR** 0.1 0.5 1.0 3.0 4.0 5.0 **FLOW** 9.9 28.4

2305355

2402168

Please Note: Flow rate will be dictated by installation configurations.  ${\bf Please\ ensure\ to\ check\ the\ appropriate\ flow\ restrictor\ information\ if\ applicable.}$ 