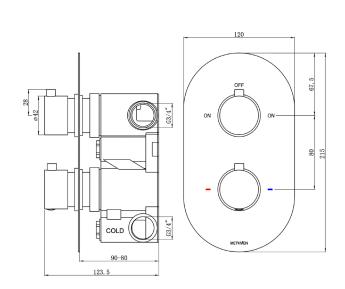

## **COMO CONCEALED MIXER VALVE - 2 OUTLET - MATTE BLACK**

**CONSTRUCTION: Brass** 

**CARTRIDGE/VALVE TYPE:** Thermostatic **SUPPLY:** Suitable For Low Pressure Systems

INLET CONNECTIONS: 3/4" BSP WORKING PRESSURES: 0.1 - 5.0 bar

**OPERATION:** Separate Flow And Temperature Controls

- $\cdot$  Diverter Cartridge To Two Outlets
- · 38°C Temperature Hot Stop With Override Facility
- $\cdot$  Front Access Filters No Need To Disconnect Shower From Water Supply During Maintenence
- · Slimline Concealing Plate
- · Includes Covers To Protect Valve During Installation

## CM<sub>2</sub>DBK