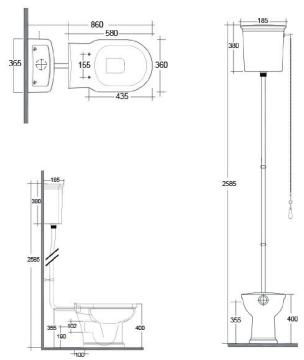

## **Technical specifications**

| Dimensions:         | 360w x 580d x 400h                                           |
|---------------------|--------------------------------------------------------------|
| Weight:             | Pan: 24kg, Cistern: 12kg, Flush Pipe Kit: 3.8kg, Seat: 3.2kg |
| Colour:             | Alpine White                                                 |
| Trap type:          | P-trap                                                       |
| Seat cover options: | Wood                                                         |
| Bowl shape:         | Oval                                                         |
| Suites:             | RAK-Washington                                               |
|                     |                                                              |
| Code:               | Name:                                                        |
| WT21AWHA            | Washington water closet open back p-trap 58cm                |
| WT24AWHA            | High level wall hung cistern                                 |
| FTWTHICIST          | Flush pipe kit with chain                                    |