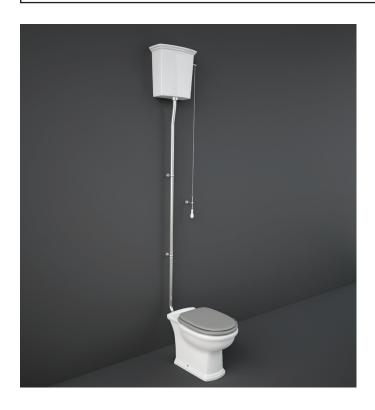

## **RAK-Washington**WC | Lever | High Level | Wall Mount Water Tank

## **Technical specifications**

| Dimensions:         | 360w x 580d x 400h                                           |
|---------------------|--------------------------------------------------------------|
| Weight:             | Pan: 24kg, Cistern: 12kg, Flush Pipe Kit: 3.8kg, Seat: 3.2kg |
| Colour:             | Alpine White                                                 |
| Trap type:          | P-trap                                                       |
| Seat cover options: | Wood                                                         |
| Bowl shape:         | Oval                                                         |
| Suites:             | RAK-Washington                                               |
|                     |                                                              |
| Code:               | Name:                                                        |
| WT21AWHA            | Washington water closet open back p-trap 58cm                |
| WT24AWHA            | High level wall hung cistern                                 |
| FTWTHICIST          | Flush pipe kit with chain                                    |