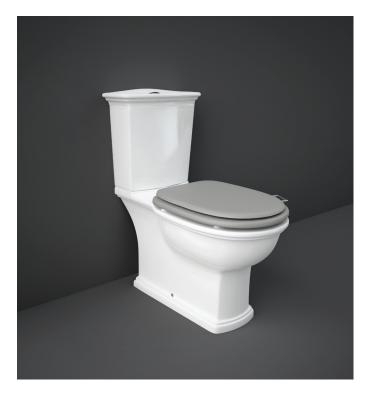

## **RAK-Washington** WC | Close Coupled | Open Back | Push Button

## Technical specifications

| Dimensions:         | 360w x 705d x 400h                                |
|---------------------|---------------------------------------------------|
| Weight:             | Pan: 26.5kg, Cistern: 11.5kg, Seat: 3.2kg         |
| Colour:             | Alpine White                                      |
| Trap type:          | P-trap                                            |
| Seat cover options: | Wood                                              |
| Bowl shape:         | Oval                                              |
| Soft close:         | Yes                                               |
| Flush type:         | Dual Flush                                        |
| Suites:             | RAK-Washington                                    |
|                     |                                                   |
| Code:               | Name:                                             |
| WASPAN              | Washington water closet close coupled p-trap 70cm |
| WASCIST             | Washington water closet tank                      |