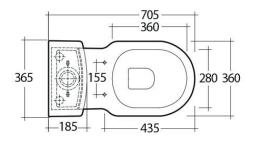

## Technical specifications

| Dimensions:         | 360w x 705d x 400h                                |
|---------------------|---------------------------------------------------|
| Weight:             | Pan: 26.5kg, Cistern: 11.5kg, Seat: 3.2kg         |
| Colour:             | Alpine White                                      |
| Trap type:          | P-trap                                            |
| Seat cover options: | Wood                                              |
| Bowl shape:         | Oval                                              |
| Soft close:         | Yes                                               |
| Flush type:         | Dual Flush                                        |
| Suites:             | RAK-Washington                                    |
|                     |                                                   |
| Code:               | Name:                                             |
| WASPAN              | Washington water closet close coupled p-trap 70cm |
| WASCIST             | Washington water closet tank                      |