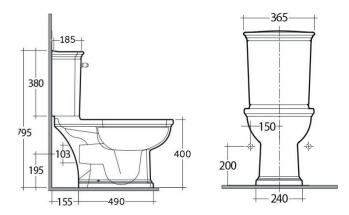

## Technical specifications

| Dimensions:         | 360w x 705d x 400h                                |
|---------------------|---------------------------------------------------|
| Weight:             | Pan: 26.5kg, Cistern: 11.5kg, Seat: 3.2kg         |
| Colour:             | Alpine White                                      |
| Trap type:          | P-trap                                            |
| Seat cover options: | Wood                                              |
| Bowl shape:         | Oval                                              |
| Soft close:         | Yes                                               |
| Flush type:         | Dual Flush                                        |
| Suites:             | RAK-Washington                                    |
|                     |                                                   |
| Code:               | Name:                                             |
| WASPAN              | Washington water closet close coupled p-trap 70cm |
| WASCIST             | Washington water closet tank                      |