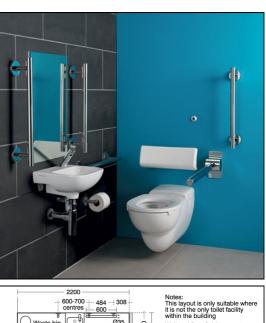

# ILLUSTRATED

**S6986** Doc M contour 21 and Sensorflow 21 wall mounted left hand pack, sensor tap and TMV3 thermostatic valve, rimless WC pan and support brackets, Conceala water saving delay fill 4.5litre Sensorflow cistern, hinged support rail and toilet roll holder

#### **Special Notes**

Doc M packs are available both right and left hand corner arrangement, illustrated is left hand arrangement. Supplied with layout drawings, detailing the fixing positions necessary for Doc M compliance