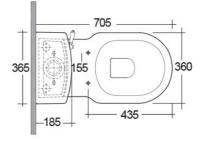

## **Technical specifications**

| Dimensions:         | 740 x 445 mm   |
|---------------------|----------------|
| Weight:             | 34 Kg          |
| Color:              | Alpine White   |
| Trap type:          | S Trap         |
| Trapway type:       | S trap         |
| Seat cover options: | PP             |
| Bowl shape:         | Oval           |
| Suites:             | RAK-WASHINGTON |

 Dimensions: All dimensions in mm tolerance  $\pm 5\%$  for below 200mm and  $\pm 3\%$  for above 200mm. Note: Due to a continuing development programme to improve design and performance, the manufacturer reserves all rights to vary specifications without prior information.