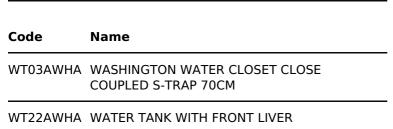

## RAK-WASHINGTON - WT03AWHA - WITH LEVER



## Syphonic | Close Coupled | Water Closet





## **Technical specifications**

| Dimensions:         | 740 x 445 mm   |
|---------------------|----------------|
| Weight:             | 34 Kg          |
| Color:              | Alpine White   |
| Trap type:          | S Trap         |
| Trapway type:       | S trap         |
| Seat cover options: | PP             |
| Bowl shape:         | Oval           |
| Suites:             | RAK-WASHINGTON |







 Dimensions: All dimensions in mm tolerance  $\pm 5\%$  for below 200mm and  $\pm 3\%$  for above 200mm. Note: Due to a continuing development programme to improve design and performance, the manufacturer reserves all rights to vary specifications without prior information.

Please note accessories are for photographic use only.

RAK - Ceramics © Page 2 of 2