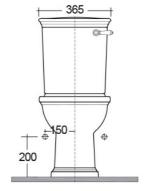

## **Technical specifications**

| Dimensions:         | 740 x 445 mm   |
|---------------------|----------------|
| Weight:             | 34 Kg          |
| Color:              | Alpine White   |
| Trap type:          | S Trap         |
| Trapway type:       | S trap         |
| Seat cover options: | PP             |
| Bowl shape:         | Oval           |
| Suites:             | RAK-WASHINGTON |

 Dimensions: All dimensions in mm tolerance  $\pm 5\%$  for below 200mm and  $\pm 3\%$  for above 200mm. Note: Due to a continuing development programme to improve design and performance, the manufacturer reserves all rights to vary specifications without prior information.