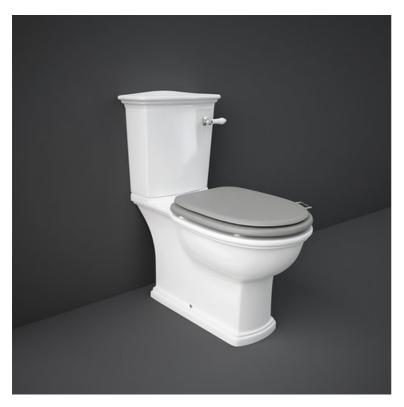

## RAK-WASHINGTON - WT03AWHA - WITH LEVER

## Syphonic | Close Coupled | Water Closet

## **Technical specifications**

| Dimensions:         | 740 x 445 mm   |
|---------------------|----------------|
| Weight:             | 34 Kg          |
| Color:              | Alpine White   |
| Trap type:          | S Trap         |
| Trapway type:       | S trap         |
| Seat cover options: | PP             |
| Bowl shape:         | Oval           |
| Suites:             | RAK-WASHINGTON |