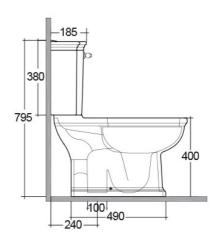

## **Technical specifications**

| Dimensions:         | 740 x 445 mm   |
|---------------------|----------------|
| Weight:             | 34 Kg          |
| Color:              | Alpine White   |
| Trap type:          | S Trap         |
| Trapway type:       | S trap         |
| Seat cover options: | PP             |
| Bowl shape:         | Oval           |
| Suites:             | RAK-WASHINGTON |

 Dimensions: All dimensions in mm tolerance  $\pm 5\%$  for below 200mm and  $\pm 3\%$  for above 200mm. Note: Due to a continuing development programme to improve design and performance, the manufacturer reserves all rights to vary specifications without prior information.