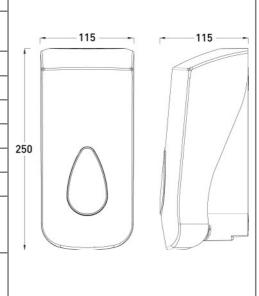

| Product code                        | 0302540                                                                                                   |
|-------------------------------------|-----------------------------------------------------------------------------------------------------------|
| Description                         | Liquid soap dispenser with blue translucent capacity viewing window                                       |
| Action                              | Push action dispensing                                                                                    |
| Dimensions                          | H250 x W115 x D115mm                                                                                      |
| Weight                              | 0.6kg                                                                                                     |
| Soap                                | Liquid soap                                                                                               |
| Capacity                            | 900ml refillable reservoir                                                                                |
| Material/Finish                     | ABS in white                                                                                              |
| Fixings                             | Includes fixing for hard wall installation. Other wall and board types will require a suitable fixing kit |
| Recommended<br>Installation height: | 1050 – 1150mm from floor<br>170 – 300mm from basin level                                                  |