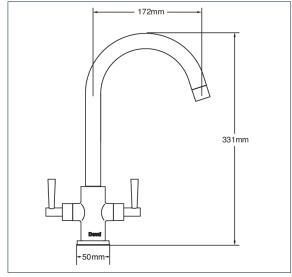

#### **Nelson Sink Mixer**

Product Code: NEL104

Finish: Chrome

#### **Features**

Construction: Brass

Valve/Cartridge type: Ceramic Cartridge

Supply: Suitable for all plumbing systems

Working Pressures: 0.3 - 5.0 bar

Inlet connections: 1/2" BSF

Flexi or Copper: Flexi Tails