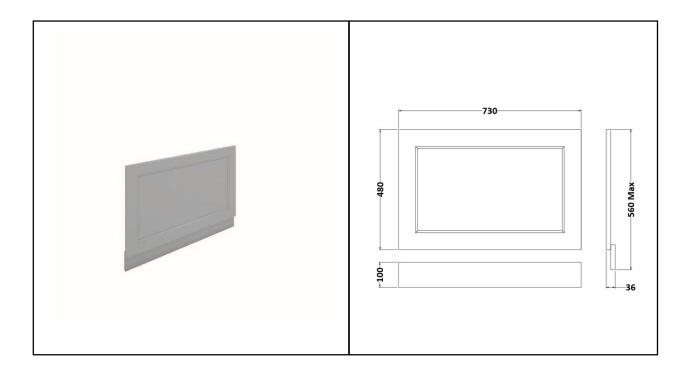

## **RAK WASHINGTON FURNITURE**

750 Bath End Panel & Plinth

| Dimensions: | 730w x 36d x 480mm                            |
|-------------|-----------------------------------------------|
| Colour:     | GREY / GREIGE / WHITE /<br>BLACK / CAPPUCCINO |
| Code:       | RAKWEP75XXX                                   |
| Warranty:   | 2 YEARS                                       |
| Weight:     | 3.00 KG                                       |