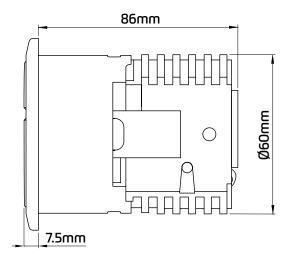

# **Dimensional Data**

## **Technical Data**

| Wall Thickness        | 12-32mm                   |
|-----------------------|---------------------------|
| Installation Aperture | Ø62-65mm hole             |
| Fixing Type           | Locking Collet (Supplied) |
| Button Operation      | Pneumatic                 |
| Flush Option          | Dual Flush                |