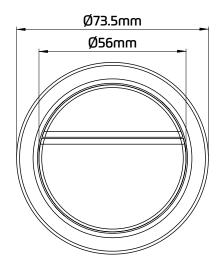

#### **Features**

- ~ Dualflush
- ~ 73.5mm diameter pushbutton
- ~ Brushed Brass finish
- ~ Smooth pneumatic operation
- ~ Can be positioned up to 250mm from from the cistern

# **Dimensional Data**

## **Technical Data**

| Wall Thickness        | 12-32mm                   |
|-----------------------|---------------------------|
| Installation Aperture | Ø62-65mm hole             |
| Fixing Type           | Locking Collet (Supplied) |
| Button Operation      | Pneumatic                 |
| Flush Option          | Dual Flush                |