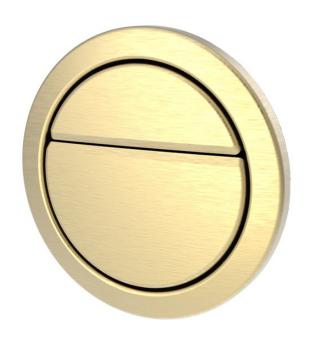

# **GEO DUAL FLUSH**

**Brushed Brass** 

#### **Features**

- ~ Dualflush
- ~ 73.5mm diameter pushbutton
- ~ Brushed Brass finish
- ~ Smooth pneumatic operation
- ~ Can be positioned up to 250mm from from the cistern