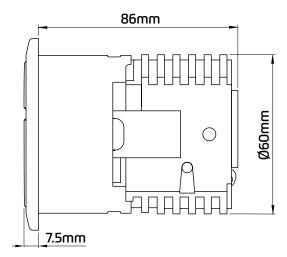

## **Dimensional Data**

## **Technical Data**

| Wall Thickness        | 12-32mm                   |
|-----------------------|---------------------------|
| Installation Aperture | Ø62-65mm hole             |
| Fixing Type           | Locking Collet (Supplied) |
| Button Operation      | Pneumatic                 |
| Flush Option          | Dual Flush                |