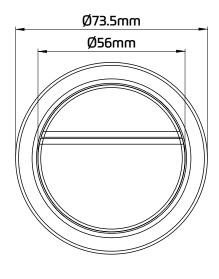

## **Dimensional Data**

#### **Features**

- ~ Dualflush
- ~ 73.5mm diameter pushbutton
- ~ Chrome plated finish
- ~ Smooth pneumatic operation
- ~ Can be positioned up to 250mm from from the cistern