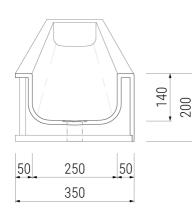

# Features

- Strong and robust material with high resistance to cleaning products and chemicals
- Non-porous & waterproof material
- Repairable, self coloured throughout
- Colour matched adhesive gives a seamless joint
- Hygienic and smooth surface meeting NSF51 standards
- Fire resistant UK BS476 Class 0
- · Single left handed waste outlet point
- Wall mounted install
- Available in 4 standard sizes

#### Material

Solid Surface