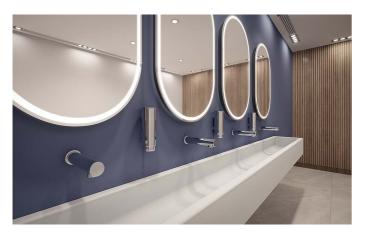

## Description

SanCeram slim flat bottomed thermoformed solid surface wash trough without tap deck. Thermoformed wash troughs are made from a single piece of solid surface, thermoformed into a seamless, curved shape – reducing the hard edges and joints that can trap dirt making them more hygienic and maintenance easy.

# Features

- Strong and robust material with high resistance to cleaning products and chemicals
- Non-porous & waterproof material
- Repairable, self coloured throughout
- Colour matched adhesive gives a seamless joint
- Hygienic and smooth surface meeting NSF51 standards
- Fire resistant UK BS476 Class 0
- · Single left handed waste outlet point
- Wall mounted install
- Available in 4 standard sizes