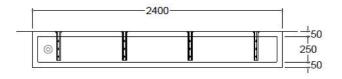

# **Product Options**

TS4SWC1200: SanCeram T4S trough - 1200mm TS4SWC1800: SanCeram T4S trough - 1800mm TS4SWC2400: SanCeram T4S trough - 2400mm TS4SWC3000: SanCeram T4S trough - 3000mm