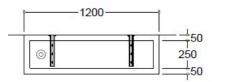

# **Product Options**

TS4SWC1200: SanCeram T4S trough - 1200mm TS4SWC1800: SanCeram T4S trough - 1800mm TS4SWC2400: SanCeram T4S trough - 2400mm TS4SWC3000: SanCeram T4S trough - 3000mm