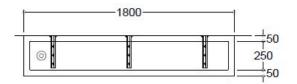

# **Product Options**

TS4SWC1200: SanCeram T4S trough - 1200mm TS4SWC1800: SanCeram T4S trough - 1800mm TS4SWC2400: SanCeram T4S trough - 2400mm TS4SWC3000: SanCeram T4S trough - 3000mm