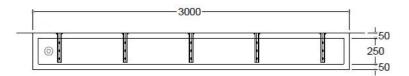

# **Product Options**

TS4SWC1200: SanCeram T4S trough - 1200mm TS4SWC1800: SanCeram T4S trough - 1800mm TS4SWC2400: SanCeram T4S trough - 2400mm TS4SWC3000: SanCeram T4S trough - 3000mm