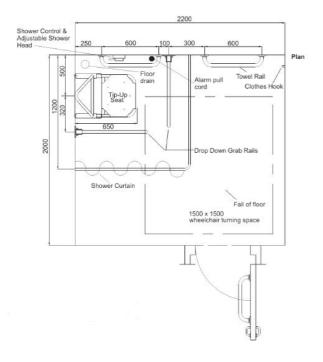

### **Description**

A complete Doc M shower pack supplied in one box

#### Pack Includes:

Care Thermostatic TMV3 Shower Valve Fixed Vandal Resistant Shower Head 2 Way Diverter

Shower Rail Kit with Hose & Handset Shower Curtains

Angled Curtain Rail (1200mm x 1200mm) with Ceiling Support Padded Shower Seat & Back Rest with Legs

- 1 x 480mm Contemporary Straight Grab Rail
- 3 x 620mm Contemporary Straight Grab Rail
- 2 x 800mm Contemporary Hinged Grab Rail