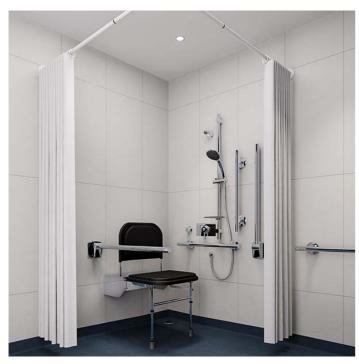

### **Description**

A complete Doc M shower pack supplied in one box

#### Pack Includes:

Care Thermostatic TMV3 Shower Valve Fixed Vandal Resistant Shower Head 2 Way Diverter

Shower Rail Kit with Hose & Handset Shower Curtains

Angled Curtain Rail (1200mm x 1200mm) with Ceiling Support Padded Shower Seat & Back Rest with Legs

#### **Features**

- Doc M compliant shower pack available with either an exposed or concealed shower valve & diverter
- Grab rails available in blue, white, grey or polished stainless steel
- Concealed version suitable for all sectors
- Exposed version not suitable for healthcare