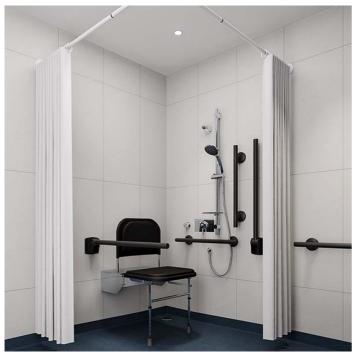

### **Description**

A complete Doc M shower pack supplied in one box

#### Pack Includes:

Care Thermostatic TMV3 Shower Valve Fixed Vandal Resistant Shower Head 2 Way Diverter

Shower Rail Kit with Hose & Handset Shower Curtains

Angled Curtain Rail (1200mm x 1200mm) with Ceiling Support Padded Shower Seat & Back Rest with Legs

#### **Features**

- Doc M compliant shower pack available with either an exposed or concealed shower valve & diverter
- Grab rails available in blue, white, grey or polished stainless steel
- Concealed version suitable for all sectors
- Exposed version not suitable for healthcare

## **Product Options**

- Concealed, Chrome Rails Ref: SWCDMSHCC
- Concealed, Matt Black Rails Ref: SWCDMSHCMB
- Exposed, Chrome Rails Ref: SWCDMSHEC
- Exposed, Matt Black Rails Ref: SWCDMSHEMB