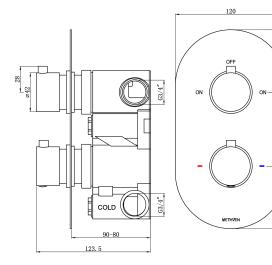

## **COMO CONCEALED MIXER VALVE - 2 OUTLET**

 $\cdot$  Front Access Filters - No Need To Disconnect Shower From Water Supply During

**CONSTRUCTION:** Brass

CM<sub>2</sub>D

BAR

FLOW

CARTRIDGE/VALVE TYPE: Thermostatic

SUPPLY: Suitable For Low Pressure Systems

INLET CONNECTIONS: 3/4" BSP

WORKING PRESSURES: 0.1 - 5.0 bar

**Open Outlet Flow** (Bar - l/min)

**OPERATION:** Separate Flow And Temperature Controls

0.1

4.5

Chrome

5.0

31.9

Maintenence

 $\cdot$  Diverter Cartridge To Two Outlets

· Slimline Concealing Plate

· 38°C Temperature Hot Stop With Override Facility

• Includes Covers To Protect Valve During Installation

2402168

Please Note: Flow rate will be dictated by installation configurations. Please ensure to check the appropriate flow restrictor information if applicable.

0.3

7.6

0.5

9.9

1.0

14

2.0

20

3.0

24.6

4.0

28.4

\*Please refer to website for full warranty details.

FREEPHONE: 0800 195 1602 | FAX ORDERS: 08444 068 690 | EMAIL: SALES@UK.METHVEN.COM THE INFORMATION ON THIS SPECIFICATION DOCUMENT WAS CORRECT AT THE DATE OF ISSUE, SOME VARIATION MAY OCCUR DUE TO THE MANUFACTURING TOLERENCES AND SITE SPECIFIC CONDTIONS

67.5

8 215